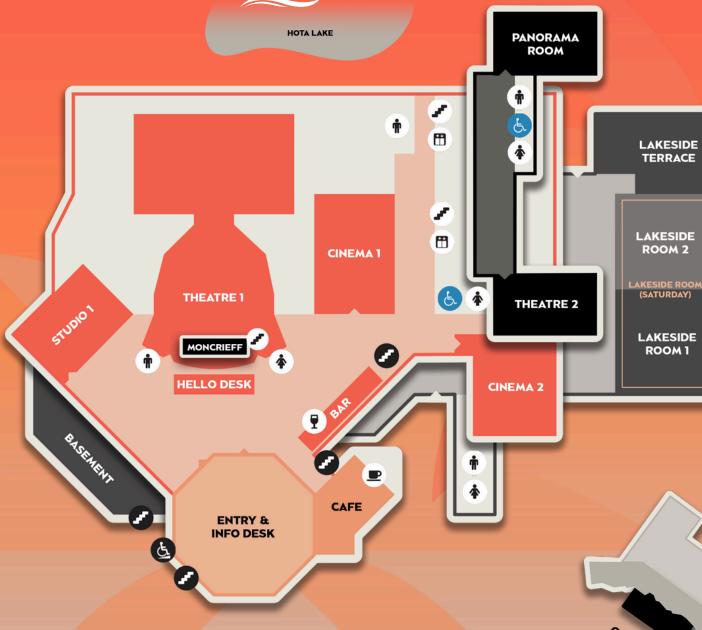

# **AACTA FESTIVAL** FEBRUARY 5-9

### **LEVEL 2**

PANORAMA ROOM THEATRE 2 **MONCRIEFF LOUNGE** 

#### LEVEL 1

**THEATRE 1** STUDIO 1 CINEMA 1 & 2 **HELLO DESK** 

#### **ATRIUM**

**INFO DESK** CAFE

#### **OUTDOOR**

**OUTDOOR STAGE HOTA LAKE** MARQUEE

## **GROUND FLOOR**

**LAKESIDE TERRACE** LAKESIDE ROOM 1 & 2 LAKESIDE ROOM (SATURDAY) **BASEMENT** 

5-9 Feb STORIES. MUSIC. IDEAS. CAREERS.

**MARQUEE SCREEN CAREERS EXPO** (SATURDAY)